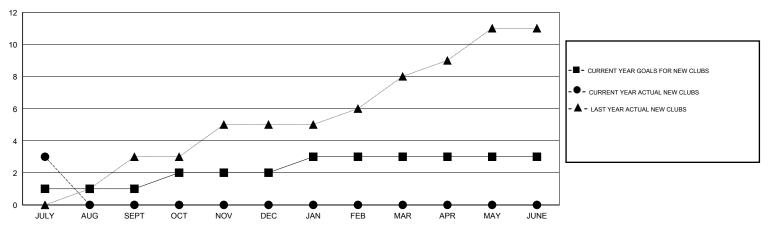

#### GOALS AND ACTUAL NEW CLUBS CUMULATIVE

# GMT: V S Kukreja LOCATION INDIA GMT CA 6

|               |                  | Clubs            |                  |                  | Members               |                    |                                     |                    |                  |  |
|---------------|------------------|------------------|------------------|------------------|-----------------------|--------------------|-------------------------------------|--------------------|------------------|--|
|               | RESUL            | TS FOR 2015-2016 |                  |                  | RESULTS FOR 2015-2016 |                    |                                     |                    |                  |  |
| QUARTER       | NEW CLUB<br>GOAL | NEW CLUBS        | DROPPED<br>CLUBS | NET<br>GAIN/LOSS | QUARTER               | NEW MEMBER<br>GOAL | CHARTER AND<br>NEW MEMBERS<br>ADDED | DROPPED<br>MEMBERS | NET<br>GAIN/LOSS |  |
| JULY/AUG/SEPT | 1                | 3                | 0                | 3                | JULY/AUG/SEPT         | 35                 | 84                                  | 110                | -26              |  |
| OCT/NOV/DEC   | 1                | 0                | 0                | 0                | OCT/NOV/DEC           | 50                 | 0                                   | 0                  | 0                |  |
| JAN/FEB/MAR   | 1                | 0                | 0                | 0                | JAN/FEB/MAR           | 35                 | 0                                   | 0                  | 0                |  |
| APR/MAY/JUNE  | 0                | 0                | 0                | 0                | APR/MAY/JUNE          | 10                 | 0                                   | 0                  | 0                |  |