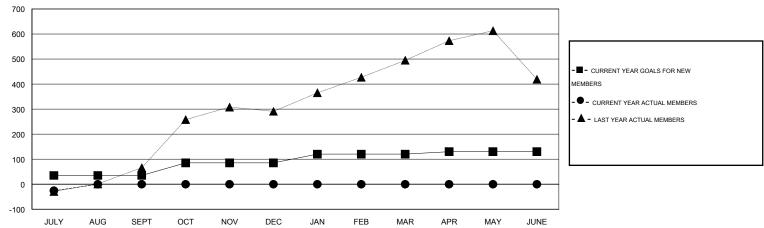

#### GOALS AND ACTUAL MEMBERS CUMULATIVE

| DROPPED CLUBS: 0 |     | 11 CLUBS OF 80 ADDED 1 OR MORE        | GENDER DISTRIBUTION  |                |       |
|------------------|-----|---------------------------------------|----------------------|----------------|-------|
|                  |     | NEW MEMBERS                           | MALE                 | 1,490 (61.65%) |       |
|                  |     |                                       | FEMALE               | 927 (38.35%)   |       |
| DROPPED MEMBERS  |     |                                       |                      |                |       |
| DECEASED         | 0   | CHCK HEDE FOR HEALTH                  |                      |                |       |
| CLUB CANCELLED 0 | 0   | CLICK HERE FOR HEALTH ASSESSMENT DATA | FAMILY UNIT MEMBERS  |                | 1,350 |
| OTHER            | 110 | - COLOMBINI DATA                      | HEAD OF HOUSEHOLD    |                | 642   |
| TOTAL            | 110 |                                       | NON-HEAD OF HOUSEHOL | D              | 708   |

# GMT: V S Kukreja LOCATION INDIA GMT CA 6

|               |                  | Clubs            |                  |                  | Members               |                    |                                     |                    |                  |  |
|---------------|------------------|------------------|------------------|------------------|-----------------------|--------------------|-------------------------------------|--------------------|------------------|--|
|               | RESUL            | TS FOR 2015-2016 |                  |                  | RESULTS FOR 2015-2016 |                    |                                     |                    |                  |  |
| QUARTER       | NEW CLUB<br>GOAL | NEW CLUBS        | DROPPED<br>CLUBS | NET<br>GAIN/LOSS | QUARTER               | NEW MEMBER<br>GOAL | CHARTER AND<br>NEW MEMBERS<br>ADDED | DROPPED<br>MEMBERS | NET<br>GAIN/LOSS |  |
| JULY/AUG/SEPT | 1                | 3                | 0                | 3                | JULY/AUG/SEPT         | 35                 | 84                                  | 110                | -26              |  |
| OCT/NOV/DEC   | 1                | 0                | 0                | 0                | OCT/NOV/DEC           | 50                 | 0                                   | 0                  | 0                |  |
| JAN/FEB/MAR   | 1                | 0                | 0                | 0                | JAN/FEB/MAR           | 35                 | 0                                   | 0                  | 0                |  |
| APR/MAY/JUNE  | 0                | 0                | 0                | 0                | APR/MAY/JUNE          | 10                 | 0                                   | 0                  | 0                |  |